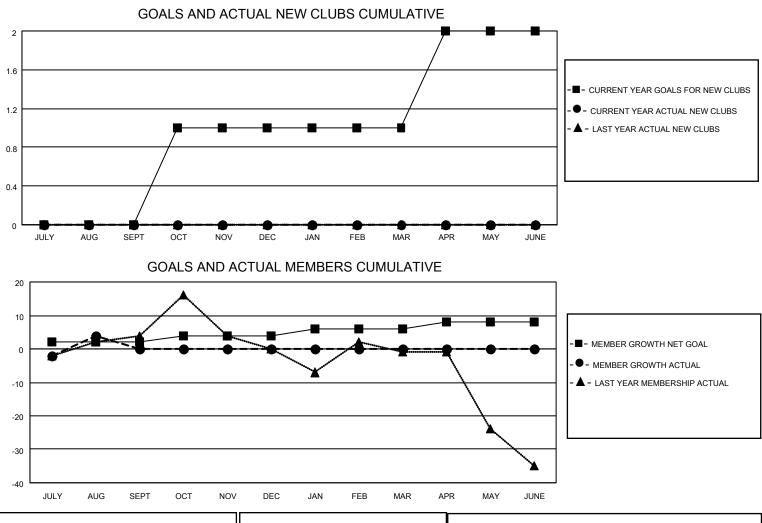

## LOCATION NEW ZEALAND

District 202 E

Results as of: 8/31/2023

| Clubs                 |               |           |               | Members               |                        |                         |                                                    |
|-----------------------|---------------|-----------|---------------|-----------------------|------------------------|-------------------------|----------------------------------------------------|
| RESULTS FOR 2023-2024 |               |           |               | RESULTS FOR 2023-2024 |                        |                         |                                                    |
| QUARTER               | NEW CLUB GOAL | NEW CLUBS | DROPPED CLUBS | QUARTER               | BER GROWTH NET<br>GOAL | MEMBER GROWTH<br>ACTUAL | DROPPED<br>MEMBERS ACTUAL<br>(including transfers) |
| JULY/AUG/SEPT         | 0             | 0         | 0             | JULY/AUG/SEPT         | 2                      | 31                      | 22                                                 |
| OCT/NOV/DEC           | 1             | 0         | 0             | OCT/NOV/DEC           | 2                      | 0                       | 0                                                  |
| JAN/FEB/MAR           | 0             | 0         | 0             | JAN/FEB/MAR           | 2                      | 0                       | 0                                                  |
| APR/MAY/JUNE          | 1             | 0         | 0             | APR/MAY/JUNE          | 2                      | 0                       | 0                                                  |